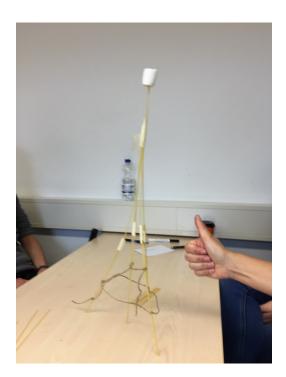

## SES Volunteers Association of WA (Inc)

**One Association - Many Values** 

Marshmallow Spaghetti Tower

For: Creative Problem Solving & Collaboration Exercise

What You'll Need: 20 sticks of uncooked spaghetti, 1 roll of masking tape, 1 Metre of string, and 1 marshmallow for every team.

<u>Instructions:</u> Using just these supplies, which team can build the tallest tower? There's a catch: the marshmallow has to be at the very top of the spaghetti tower, and the whole structure has to stand on its own (that means no hands or other objects supporting it!) for five seconds.