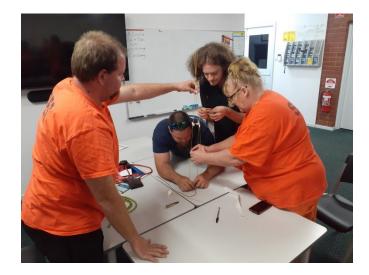

## SES Volunteers Association of WA (Inc)

**One Association - Many Values** 

Marshmallow Spaghetti Tower

For: Creative Problem Solving & Collaboration Exercise

What You'll Need: 20 sticks of uncooked spaghetti, 1 roll of masking tape, 1 Metre of string, and 1 marshmallow for every team.

<u>Instructions:</u> Using just these supplies, which team can build the tallest tower? There's a catch: the marshmallow has to be at the very top of the spaghetti tower, and the whole structure has to stand on its own (that means no hands or other objects supporting it!) for five seconds.