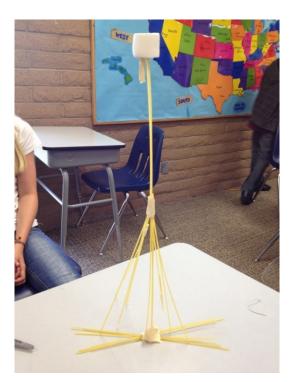

## SES Volunteers Association of WA (Inc)

**One Association - Many Values** 

Marshmallow Spaghetti Tower

For: Creative Problem Solving & Collaboration Exercise

What You'll Need: 20 sticks of uncooked spaghetti, 1 roll of masking tape, 1 Metre of string, and 1 marshmallow for every team.

<u>Instructions:</u> Using just these supplies, which team can build the tallest tower? There's a catch: the marshmallow has to be at the very top of the spaghetti tower, and the whole structure has to stand on its own (that means no hands or other objects supporting it!) for five seconds.