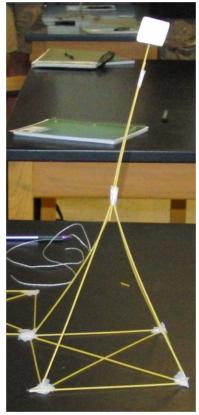

## SES Volunteers Association of WA (Inc)

**One Association - Many Values** 

Marshmallow Spaghetti Tower

For: Creative Problem Solving & Collaboration Exercise

What You'll Need: 20 sticks of uncooked spaghetti, 1 roll of masking tape, 1 Metre of string, and 1 marshmallow for every team.

<u>Instructions:</u> Using just these supplies, which team can build the tallest tower? There's a catch: the marshmallow has to be at the very top of the spaghetti tower, and the whole structure has to stand on its own (that means no hands or other objects supporting it!) for five seconds.